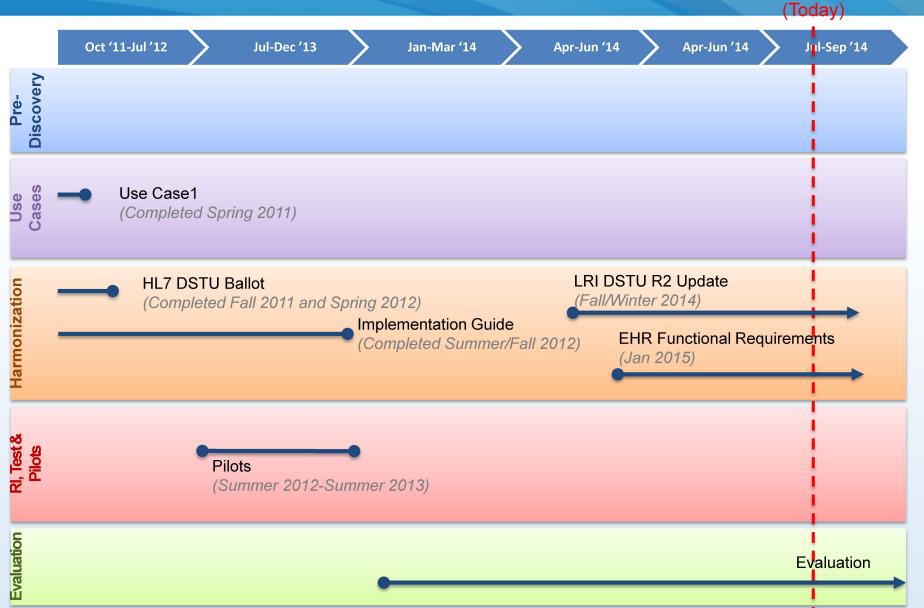

#### **Laboratory Results Interface (LRI)**

#### **Laboratory Orders Interface (LOI)**